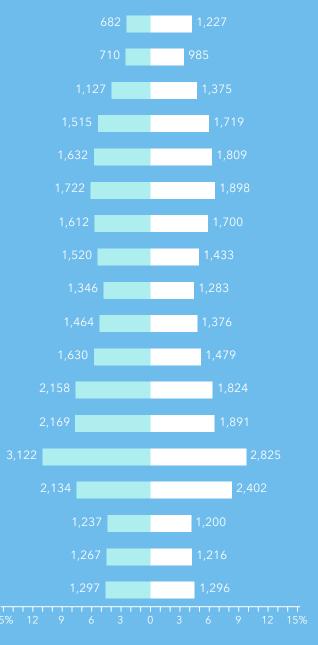

## **TARGET MARKET SUMMARY**

Daytona Beach

**Key Facts** 

57,283
Population

39.2

Median Age

2.1

Average Household Size \$49,753
Median Household Income



<u>Source</u>: This infographic contains data provided by Esri (2023 2028), Esri-U.S. BLS (2023), Esri-MRI-Simmons (2023).

## Age Pyramid



The largest group:

The smallest group:

## **Annual Lifestyle Spending**



\$1,391

Travel



\$34

Theatre/Operas/Concerts



\$36

Movies/Museums/ Park



\$36

Sports Events



\$7

Online Games



\$89

Audic

## **Tapestry segments**



Set to Impress
3,941 households

15.9% of Households





Workday Drive

10.4% of Households

~



Old and Newcomers 2,515 households

10.2% of Household

~