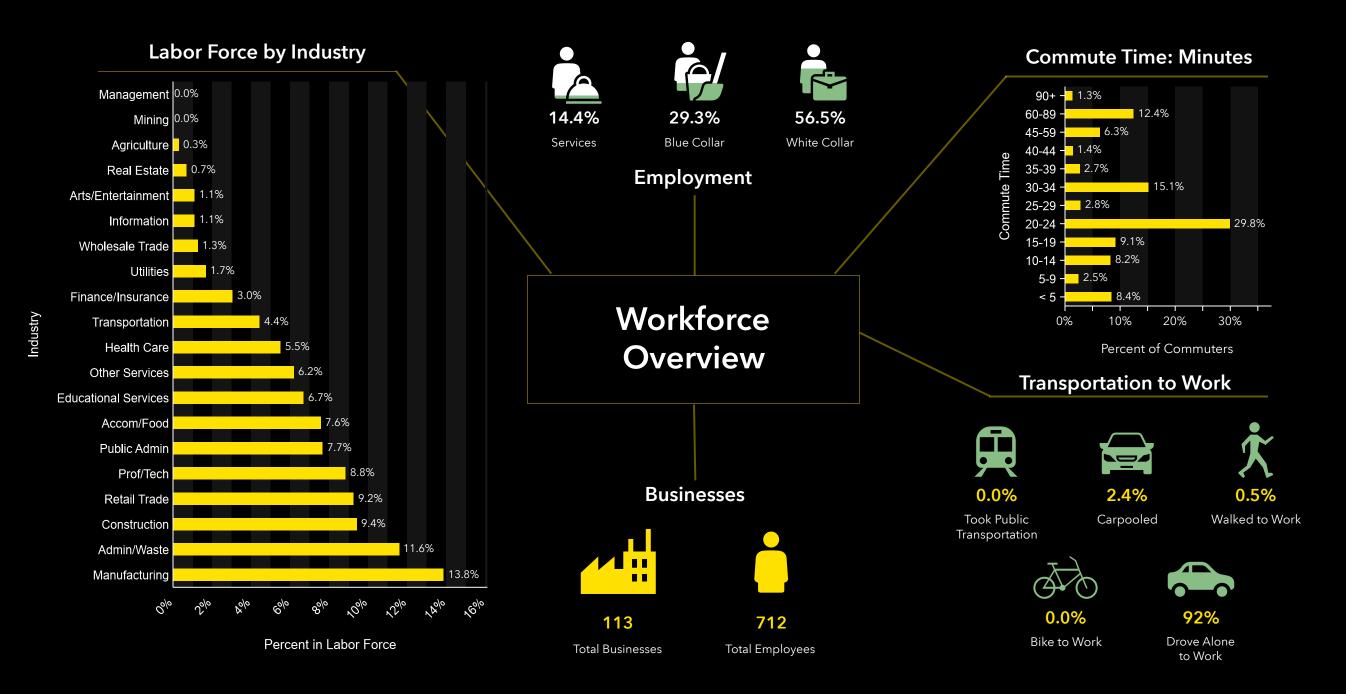

## **Economic Development Profile**







#### **Home Ownership**







#### **Educational Attainment**

# **Community Overview**

**Tapestry segments** 

### **Key Facts**

| Associate's Degree |                   |
|--------------------|-------------------|
| 11.9%              | Bachelor's Degree |
| Some College       | 18.1%             |
| 19.1%              | Grad/Prof Degree  |
|                    | 5.3%              |
|                    | < 9th Grade       |
|                    | 4.1%              |
|                    | No Diploma        |
| GED                | 7.6%              |
| 8.9%               |                   |
|                    |                   |
|                    | HS Diploma        |
|                    | 25.0%             |
|                    |                   |

| . , 3 |