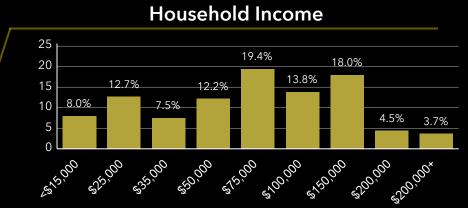

#### **Educational Attainment**

### **Key Facts**

| Associate's Degree |                   |
|--------------------|-------------------|
| 11.9%              | Bachelor's Degree |
| Some College       | 18.1%             |
| 19.1%              | Grad/Prof Degree  |
|                    | 5.3%              |
|                    | < 9th Grade       |
|                    | 4.1%              |
|                    | No Diploma        |
| GED                | 7.6%              |
| 8.9%               |                   |
|                    |                   |
|                    | HS Diploma        |
|                    | 25.0%             |
|                    |                   |