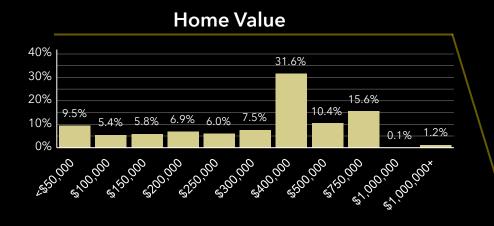

## **Economic Development Profile**







#### **Home Ownership**







#### **Educational Attainment**

# **Community Overview**

**Tapestry segments** 

### **Key Facts**

| Associate's Degree |                   |
|--------------------|-------------------|
| 11.9%              | Bachelor's Degree |
| Some College       | 18.1%             |
| 19.1%              | Grad/Prof Degree  |
|                    | 5.3%              |
|                    | < 9th Grade       |
|                    | 4.1%              |
|                    | No Diploma        |
| GED                | 7.6%              |
| 8.9%               |                   |
|                    |                   |
|                    | HS Diploma        |
|                    | 25.0%             |
|                    |                   |

| . , 3 |                                    |