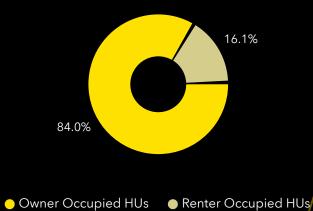

## **Economic Development Profile**







#### **Home Ownership**







#### **Educational Attainment**

# **Community Overview**

**Tapestry segments** 

### **Key Facts**

| Associate's Degree |                   |
|--------------------|-------------------|
| 11.9%              | Bachelor's Degree |
| Some College       | 18.1%             |
| 19.1%              | Grad/Prof Degree  |
|                    | 5.3%              |
|                    | < 9th Grade       |
|                    | 4.1%              |
|                    | No Diploma        |
| GED                | 7.6%              |
| 8.9%               |                   |
|                    |                   |
|                    | HS Diploma        |
|                    | 25.0%             |
|                    |                   |

| . , 3 |                                    |